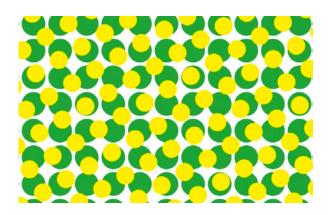

#### EGP IS DIGITAL FLEXO

Traditional **Spot** Color Flexo is manual mixing of ink

Modern **EGP** Flexo is digital mixing of dots

### DIFFERENT PRINT COLOR STRATEGIES

**Traditional** 

**Spot** color gamut = **1.867** PMS shades

Traditional

**CMYK** color gamut = **45%** of PMS shades

New

**EGP** color gamut = **90%** of PMS shades