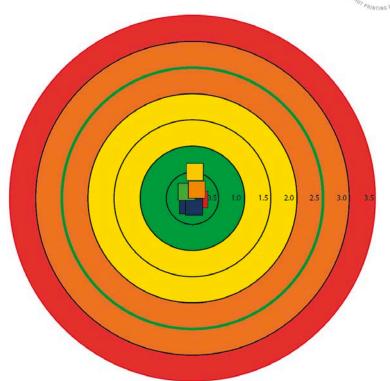

### DIFFERENT PRINT COLOR STRATEGIES

**Traditional** 

**Spot** color gamut = **1.867** PMS shades

Traditional

**CMYK** color gamut = **45%** of PMS shades

New

**EGP** color gamut = **90%** of PMS shades

### THE COLOR BOOST FROM CMYK TO EGP