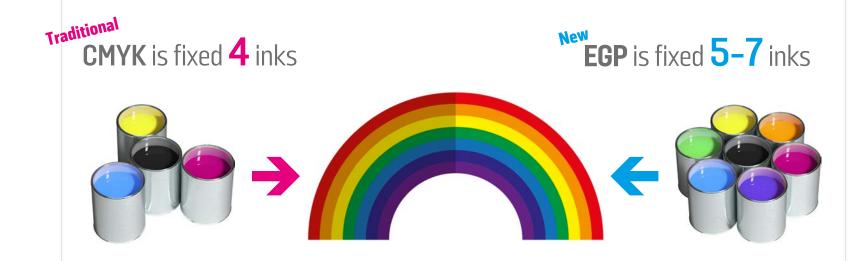

### DIFFERENT PRINT COLOR STRATEGIES

**Traditional** 

**Spot** color gamut = **1.867** PMS shades

Traditional

**CMYK** color gamut = **45%** of PMS shades

New

**EGP** color gamut = **90%** of PMS shades